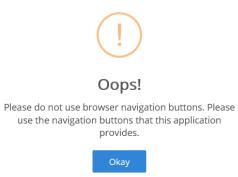

The portal does not allow use of the **Back** button on the users browser and navigation through the screens should only be done using the navigation built into the portal itself