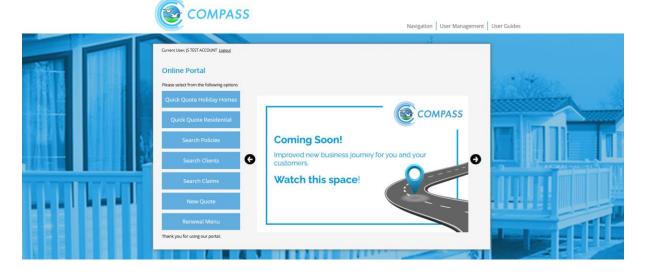

#### **Basic Navigation**

The home screen of the portal is as follows

From this screen there are quick links to

- Quick Quote Holiday
- Quick Quote Residential
- Search Policies
- Search Clients
- Search Claims
- New Quote
- Renewal Menu

At the bottom of the screen there are also links to Compass information and websites for the user to follow.

The Navigation drop down also allows the user to access various parts of the Portal from any screen in the portal.